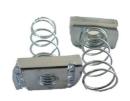

### Top Quality Stainless Steel/Carbon Steel Q235 Channel Square Spring Nuts For C-shaped Steel

Channel spring nuts are compatible with different types of channels, such as strut channels or cable trays. They offer versatility in positioning and alignment, allowing for precise installation of accessories within the channel system.

### **Product Parameters**

Product Name Top Quality Stainless Steel/Carbon Steel Q235 Channel Square Spring Nuts For

C-shaped Steel

Material Carbon Steel Q235

OEM Available

Thread size M10/M12

Type With Spring