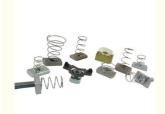

### More Images

### Top Quality Stainless Steel/Carbon Steel Q235 Channel Square Spring Nuts For C-shaped Steel

Channel spring nuts are compatible with different types of channels, such as strut channels or cable trays. They offer versatility in positioning and alignment, allowing for precise installation of accessories within the channel system.

### **Product Parameters**

Product Name Top Quality Stainless Steel/Carbon Steel Q235 Channel Square Spring Nuts For

C-shaped Steel

Material Carbon Steel Q235

OEM Available

Thread size M10/M12

Type With Spring