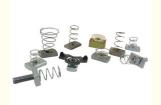

on

# Unistrut Square Channel Nut 12mm Carbon Steel Channel For C-Shaped

### **Basic Information**

. Place of Origin: Jiangsu, China . Brand Name: Hengtong

CN4141 M10 M12 Model Number:

\$0.19/pieces 1-500 pieces • Packaging Details: carbon box and pallet

Supply Ability: 500000 Piece/Pieces per Month



### **Product Specification**

• Finish: ZINC PLATED, Dacromet • Measurement System: Metric, Imperial (Inch)

Channel Steel, C-shaped Steel . Application:

JIS Standard:

Product Name: Spring Nut

• Material: Carbon Steel Q235

• Surface Treatment: Hot-dip Galvanized, dacromet

M10/M12 Size: • Type: With Spring MOQ: 1 Pcs Delivery Time: 5-10 Days

Port: Shanghai Or As Per Your Requirements . Highlight: square channel nut, unistrut square nut,

channel nut 12mm



### More Images









### **Product Description**

### Top Quality Stainless Steel/Carbon Steel Q235 Channel Square Spring Nuts For C-shaped Steel

Channel spring nuts are compatible with different types of channels, such as strut channels or cable trays. They offer versatility in positioning and alignment, allowing for precise installation of accessories within the channel system.

These nuts provide a cost-effective solution for securing and adjusting components within channel systems.



### **Product Parameters**

Product Name Top Quality Stainless Steel/Carbon Steel Q235 Channel Square Spring Nuts For

C-shaped Steel

Material Carbon Steel Q235

OEM Available

Thread size M10/M12

Type With Spring

### **Product Description**





## **Main Products**



## **Related Products**

# **Application Scenario*