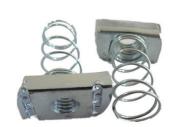

### Top Quality Stainless Steel/Carbon Steel Q235 Channel Square Spring Nuts For C-shaped Steel

Channel spring nuts are compatible with different types of channels, such as strut channels or cable trays. They offer versatility in positioning and alignment, allowing for precise installation of accessories within the channel system.

### **Product Parameters**

Product Name Top Quality Stainless Steel/Carbon Steel Q235 Channel Square Spring Nuts For

C-shaped Steel

Material Carbon Steel Q235

OEM Available

Thread size M10/M12

Type With Spring