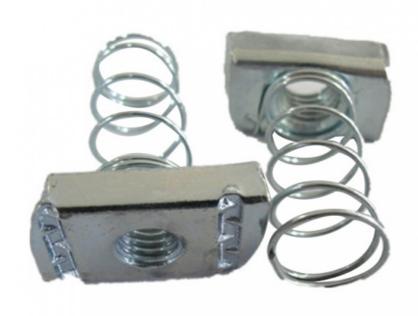

### Top Quality Stainless Steel/Carbon Steel Q235 Channel Square Spring Nuts For C-shaped Steel

Channel spring nuts are compatible with different types of channels, such as strut channels or cable trays. They offer versatility in positioning and alignment, allowing for precise installation of accessories within the channel system.

These nuts provide a cost-effective solution for securing and adjusting components within channel systems.

### **Product Parameters**

Product Name Top Quality Stainless Steel/Carbon Steel Q235 Channel Square Spring Nuts For

C-shaped Steel

Material Carbon Steel Q235

OEM Available

Thread size M10/M12

Type With Spring