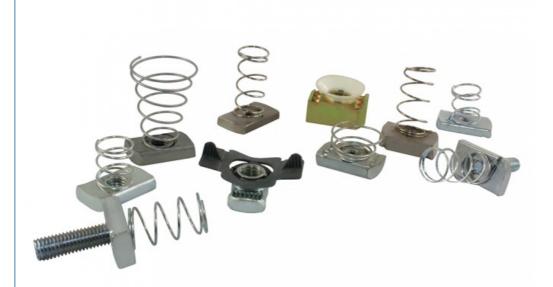

### Top Quality Stainless Steel/Carbon Steel Q235 Channel Square Spring Nuts For C-shaped Steel

Channel spring nuts are compatible with different types of channels, such as strut channels or cable trays. They offer versatility in positioning and alignment, allowing for precise installation of accessories within the channel system.

### **Product Parameters**

Product Name Top Quality Stainless Steel/Carbon Steel Q235 Channel Square Spring Nuts For

C-shaped Steel

Material Carbon Steel Q235

OEM Available

Thread size M10/M12

Type With Spring