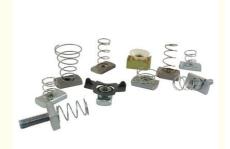

### More Images

### Top Quality Stainless Steel/Carbon Steel Q235 Channel Square Spring Nuts For C-shaped Steel

Channel spring nuts are compatible with different types of channels, such as strut channels or cable trays. They offer versatility in positioning and alignment, allowing for precise installation of accessories within the channel system.

### **Product Parameters**

Product Name Top Quality Stainless Steel/Carbon Steel Q235 Channel Square Spring Nuts For

C-shaped Steel

Material Carbon Steel Q235

OEM Available

Thread size M10/M12

Type With Spring