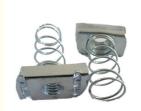

### Top Quality Stainless Steel/Carbon Steel Q235 Channel Square Spring Nuts For C-shaped Steel

Channel spring nuts are compatible with different types of channels, such as strut channels or cable trays. They offer versatility in positioning and alignment, allowing for precise installation of accessories within the channel system.

### **Product Parameters**

Product Name Top Quality Stainless Steel/Carbon Steel Q235 Channel Square Spring Nuts For

C-shaped Steel

Material Carbon Steel Q235

OEM Available

Thread size M10/M12

Type With Spring