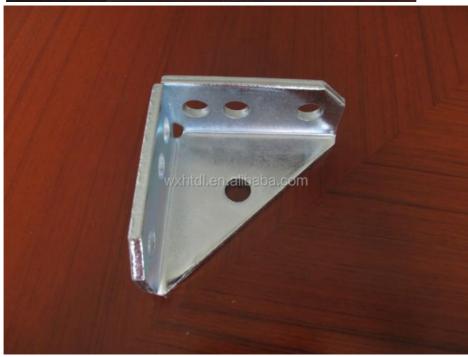

#### channel fitting flat splice plate

Normal thickness is 6mm, hole spacing on center is 47.6mm, hole spacing from end is 20.6mm, width is 40 mm and steel grade is Q235 for all general fittings but special specification. Other customized thickness is available.

Hole diameter is 11mm for M10 fittings,13mm for M12 fittings but special specification.

The series are all manufacture from low-carbon steel with galvanized finish.

The series are also available in stainless steel. If you need special application fittings, contact us for size.