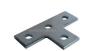

#### channel fitting flat splice plate

Normal thickness is 6mm, hole spacing on center is 47.6mm, hole spacing from end is 20.6mm, width is 40 mm and steel grade is Q235 for all general fittings but special specification. Other customized thickness is available.

Hole diameter is 11mm for M10 fittings,13mm for M12 fittings but special specification.

The series are all manufacture from low-carbon steel with galvanized finish.

The series are also available in stainless steel. If you need special application fittings, contact us for size.