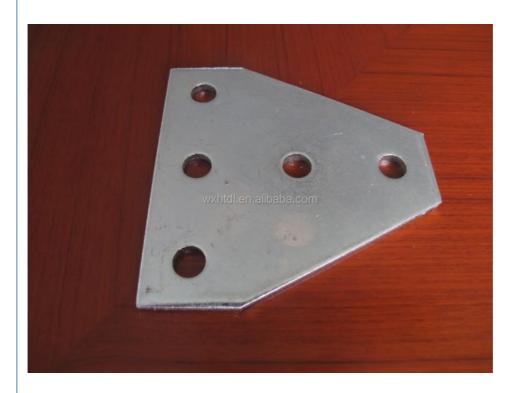

#### channel fitting flat splice plate

Normal thickness is 6mm, hole spacing on center is 47.6mm, hole spacing from end is 20.6mm, width is 40 mm and steel grade is Q235 for all general fittings but special specification. Other customized thickness is available.

Hole diameter is 11mm for M10 fittings,13mm for M12 fittings but special specification.

The series are all manufacture from low-carbon steel with galvanized finish.

The series are also available in stainless steel. If you need special application fittings, contact us for size.