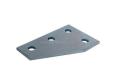

#### channel fitting flat splice plate

Normal thickness is 6mm, hole spacing on center is 47.6mm, hole spacing from end is 20.6mm, width is 40 mm and steel grade is Q235 for all general fittings but special specification. Other customized thickness is available.

Hole diameter is 11mm for M10 fittings,13mm for M12 fittings but special specification.

The series are all manufacture from low-carbon steel with galvanized finish.

The series are also available in stainless steel. If you need special application fittings, contact us for size.