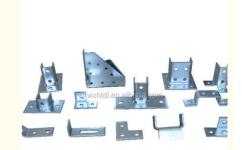

# Unistrut 2 Hole 3-Hole 4 Hole Splice Flat Plates Steel Metal Channel Fittings

#### channel fitting flat splice plate

Normal thickness is 6mm, hole spacing on center is 47.6mm, hole spacing from end is 20.6mm, width is 40 mm and steel grade is Q235 for all general fittings but special specification. Other customized thickness is available.

Hole diameter is 11mm for M10 fittings,13mm for M12 fittings but special specification.

The series are all manufacture from low-carbon steel with galvanized finish.

The series are also available in stainless steel. If you need special application fittings, contact us for size.