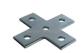

#### channel fitting flat splice plate

Normal thickness is 6mm, hole spacing on center is 47.6mm, hole spacing from end is 20.6mm, width is 40 mm and steel grade is Q235 for all general fittings but special specification. Other customized thickness is available.

Hole diameter is 11mm for M10 fittings,13mm for M12 fittings but special specification.

The series are all manufacture from low-carbon steel with galvanized finish.

The series are also available in stainless steel. If you need special application fittings, contact us for size.