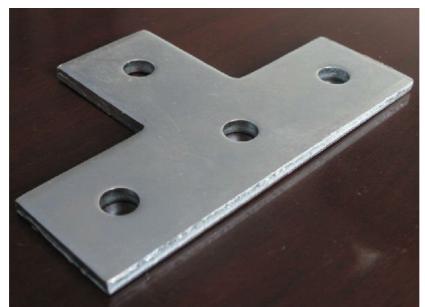

#### channel fitting flat splice plate

Normal thickness is 6mm, hole spacing on center is 47.6mm, hole spacing from end is 20.6mm, width is 40 mm and steel grade is Q235 for all general fittings but special specification. Other customized thickness is available.

Hole diameter is 11mm for M10 fittings,13mm for M12 fittings but special specification.

The series are all manufacture from low-carbon steel with galvanized finish.

The series are also available in stainless steel. If you need special application fittings, contact us for size.