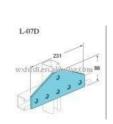

#### **Basic Information**

Place of Origin: Jiangsu, ChinaBrand Name: HENG TONG

Model Number: L-07DMinimum Order Quantity: 500 pieces

• Price: \$0.50 - \$1.00/pieces

• Packaging Details: packed in cartons and special packages

#### channel fitting flat splice plate

Normal thickness is 6mm, hole spacing on center is 47.6mm, hole spacing from end is 20.6mm, width is 40 mm and steel grade is Q235 for all general fittings but special specification. Other customized thickness is available.

Hole diameter is 11mm for M10 fittings,13mm for M12 fittings but special specification.

The series are all manufacture from low-carbon steel with galvanized finish.

The series are also available in stainless steel. If you need special application fittings, contact us for size.