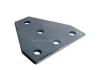

#### channel fitting flat splice plate

Normal thickness is 6mm, hole spacing on center is 47.6mm, hole spacing from end is 20.6mm, width is 40 mm and steel grade is Q235 for all general fittings but special specification. Other customized thickness is available.

Hole diameter is 11mm for M10 fittings,13mm for M12 fittings but special specification.

The series are all manufacture from low-carbon steel with galvanized finish.

The series are also available in stainless steel. If you need special application fittings, contact us for size.