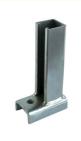

### Unistrut Channel Heavy Duty Cantilever Brackets 200mm 300mm 400mm

### **Product Specification**

• Structure: Single-side Bracket, Triangle Bracket, Other

Standard Or Nonstandard: Nonstandard

Product Name: Cantilever Arms Brackets
 Material: Carbon Steel Q235
 Type: Assembly Type
 OEM: Avaiable

### **Product Description**

Heavy Duty Assembly Type 200mm 300mm 400mm Length Strut Channel Cantilever Arm Brackets

They come in different sizes and load capacities to accommodate various weight requirements and applications. Cantilever arm brackets have a versatile design that allows for easy installation and adjustment.

## **Product Parameters**

Product Name Heavy Duty Assembly Type 200mm 300mm 400mm Length Strut Channel

Cantilever Arm Brackets

Material Carbon Steel Q235

**OEM** Available

Length 150mm,200mm,300mm,400mm,450mm,500mm and so on