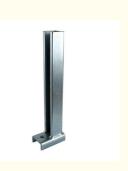

### Unistrut Channel Heavy Duty Cantilever Brackets 200mm 300mm 400mm

### **Product Specification**

• Structure: Single-side Bracket, Triangle Bracket, Other

Standard Or Nonstandard: Nonstandard

Product Name: Cantilever Arms Brackets
 Material: Carbon Steel Q235
 Type: Assembly Type
 OEM: Avaiable

### **Product Description**

Heavy Duty Assembly Type 200mm 300mm 400mm Length Strut Channel Cantilever Arm Brackets

They come in different sizes and load capacities to accommodate various weight requirements and applications. Cantilever arm brackets have a versatile design that allows for easy installation and adjustment.

## **Product Parameters**

Product Name Heavy Duty Assembly Type 200mm 300mm 400mm Length Strut Channel

Cantilever Arm Brackets

Material Carbon Steel Q235

**OEM** Available

Length 150mm,200mm,300mm,400mm,450mm,500mm and so on