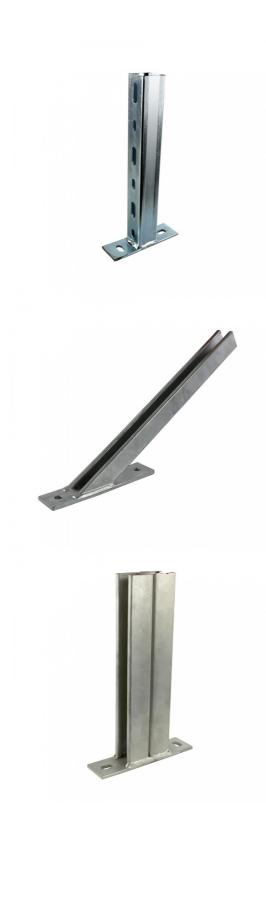

### Unistrut Channel Heavy Duty Cantilever Brackets 200mm 300mm 400mm

### **Product Description**

Heavy Duty Assembly Type 200mm 300mm 400mm Length Strut Channel Cantilever Arm Brackets

They come in different sizes and load capacities to accommodate various weight requirements and applications. Cantilever arm brackets have a versatile design that allows for easy installation and adjustment.

These brackets are commonly used in construction, industrial, and engineering projects for structural support and attachment.

## **Product Parameters**

Product Name Heavy Duty Assembly Type 200mm 300mm 400mm Length Strut Channel

Cantilever Arm Brackets

Material Carbon Steel Q235

**OEM** Available

Length 150mm,200mm,300mm,400mm,450mm,500mm and so on