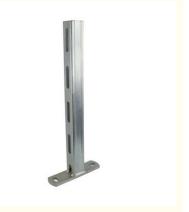

### Unistrut Channel Heavy Duty Cantilever Brackets 200mm 300mm 400mm

### **Product Description**

Heavy Duty Assembly Type 200mm 300mm 400mm Length Strut Channel Cantilever Arm Brackets

They come in different sizes and load capacities to accommodate various weight requirements and applications. Cantilever arm brackets have a versatile design that allows for easy installation and adjustment.

## **Product Parameters**

Product Name Heavy Duty Assembly Type 200mm 300mm 400mm Length Strut Channel

Cantilever Arm Brackets

Material Carbon Steel Q235

**OEM** Available

Length 150mm,200mm,300mm,400mm,450mm,500mm and so on