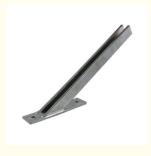

### **Product Specification**

• Structure: Single-side Bracket, Triangle Bracket, Other

Standard Or Nonstandard: Nonstandard

Product Name: Cantilever Arms Brackets
 Material: Carbon Steel Q235
 Type: Assembly Type
 OEM: Avaiable

### **Product Description**

Heavy Duty Assembly Type 200mm 300mm 400mm Length Strut Channel Cantilever Arm Brackets

They come in different sizes and load capacities to accommodate various weight requirements and applications. Cantilever arm brackets have a versatile design that allows for easy installation and adjustment.

## **Product Parameters**

Product Name Heavy Duty Assembly Type 200mm 300mm 400mm Length Strut Channel

Cantilever Arm Brackets

Material Carbon Steel Q235

**OEM** Available

Length 150mm,200mm,300mm,400mm,450mm,500mm and so on