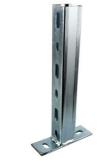

### Unistrut Channel Heavy Duty Cantilever Brackets 200mm 300mm 400mm

### **Product Description**

Heavy Duty Assembly Type 200mm 300mm 400mm Length Strut Channel Cantilever Arm Brackets

They come in different sizes and load capacities to accommodate various weight requirements and applications. Cantilever arm brackets have a versatile design that allows for easy installation and adjustment.

## **Product Parameters**

Product Name Heavy Duty Assembly Type 200mm 300mm 400mm Length Strut Channel

Cantilever Arm Brackets

Material Carbon Steel Q235

**OEM** Available

Length 150mm,200mm,300mm,400mm,450mm,500mm and so on