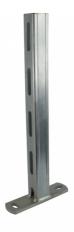

### Unistrut Channel Heavy Duty Cantilever Brackets 200mm 300mm 400mm

### **Product Specification**

• Structure: Single-side Bracket, Triangle Bracket, Other

Standard Or Nonstandard: Nonstandard

Product Name: Cantilever Arms Brackets
 Material: Carbon Steel Q235
 Type: Assembly Type
 OEM: Avaiable

### **Product Description**

Heavy Duty Assembly Type 200mm 300mm 400mm Length Strut Channel Cantilever Arm Brackets

They come in different sizes and load capacities to accommodate various weight requirements and applications. Cantilever arm brackets have a versatile design that allows for easy installation and adjustment.

## **Product Parameters**

Product Name Heavy Duty Assembly Type 200mm 300mm 400mm Length Strut Channel

Cantilever Arm Brackets

Material Carbon Steel Q235

**OEM** Available

Length 150mm,200mm,300mm,400mm,450mm,500mm and so on