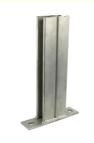

### Unistrut Channel Heavy Duty Cantilever Brackets 200mm 300mm 400mm

### **Product Description**

Heavy Duty Assembly Type 200mm 300mm 400mm Length Strut Channel Cantilever Arm Brackets

They come in different sizes and load capacities to accommodate various weight requirements and applications. Cantilever arm brackets have a versatile design that allows for easy installation and adjustment.

## **Product Parameters**

Product Name Heavy Duty Assembly Type 200mm 300mm 400mm Length Strut Channel

Cantilever Arm Brackets

Material Carbon Steel Q235

**OEM** Available

Length 150mm,200mm,300mm,400mm,450mm,500mm and so on