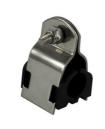

# 4" Double Piece Carbon Steel Heavy Duty Hanging Structing Channel Pipe Clamp

### **Product Description**

P Type 4" Double Piece Carbon Steel Heavy Duty Hanging Structing Channel Pipe Clamp

## **Product Parameters**

P Type 4" Double Piece Carbon Steel Heavy Duty Hanging Structing Channel **Product Name** 

Pipe Clamp

Material Carbon Steel Q235

Clamping range 113-116mm

OEM Available

4" Pipe Size