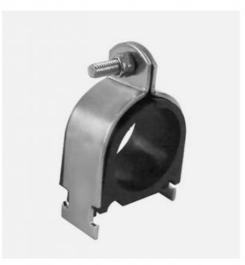

# 4" Double Piece Carbon Steel Heavy Duty Hanging Structing Channel Pipe Clamp

### **Product Description**

P Type 4" Double Piece Carbon Steel Heavy Duty Hanging Structing Channel Pipe Clamp

## **Product Parameters**

P Type 4" Double Piece Carbon Steel Heavy Duty Hanging Structing Channel **Product Name** 

Pipe Clamp

Material Carbon Steel Q235

Clamping range 113-116mm

OEM Available

4" Pipe Size

# **Product Description**

- ☑ Bolt head is combination slot and hex head for flexibility of attachment
- ☑ Square nut is captivated on the shoulder for easy one-handed tightening.
- ☑ Straps are interchangeable with 1-1/2 in. strut, for broader application.
- ☑ Straps are shipped assembled so counting and sorting are easier.
- ☑ Pipe and conduit sizes are shown on the strap for easy identification.