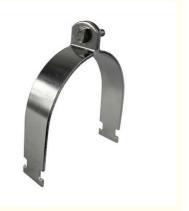

# 4" Double Piece Carbon Steel Heavy Duty Hanging Structing Channel Pipe Clamp

### **Product Description**

P Type 4" Double Piece Carbon Steel Heavy Duty Hanging Structing Channel Pipe Clamp

## **Product Parameters**

P Type 4" Double Piece Carbon Steel Heavy Duty Hanging Structing Channel **Product Name** 

Pipe Clamp

Material Carbon Steel Q235

Clamping range 113-116mm

OEM Available

4" Pipe Size