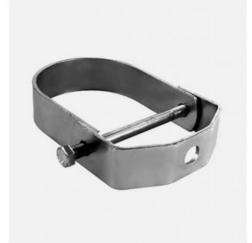

# 4" Double Piece Carbon Steel Heavy Duty Hanging Structing Channel Pipe Clamp

### **Product Description**

P Type 4" Double Piece Carbon Steel Heavy Duty Hanging Structing Channel Pipe Clamp

## **Product Parameters**

P Type 4" Double Piece Carbon Steel Heavy Duty Hanging Structing Channel **Product Name** 

Pipe Clamp

Material Carbon Steel Q235

Clamping range 113-116mm

OEM Available

4" Pipe Size

# **Product Description**

- ☑ Bolt head is combination slot and hex head for flexibility of attachment
- ☑ Square nut is captivated on the shoulder for easy one-handed tightening.
- ☑ Straps are interchangeable with 1-1/2 in. strut, for broader application.
- ☑ Straps are shipped assembled so counting and sorting are easier.
- ☑ Pipe and conduit sizes are shown on the strap for easy identification.