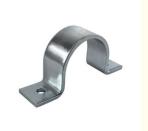

# 4" Double Piece Carbon Steel Heavy Duty Hanging Structing Channel Pipe Clamp

### **Product Description**

P Type 4" Double Piece Carbon Steel Heavy Duty Hanging Structing Channel Pipe Clamp

## **Product Parameters**

P Type 4" Double Piece Carbon Steel Heavy Duty Hanging Structing Channel **Product Name** 

Pipe Clamp

Material Carbon Steel Q235

Clamping range 113-116mm

OEM Available

4" Pipe Size