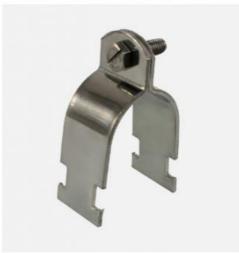

# 4" Double Piece Carbon Steel Heavy Duty Hanging Structing Channel Pipe Clamp

### **Product Description**

P Type 4" Double Piece Carbon Steel Heavy Duty Hanging Structing Channel Pipe Clamp

## **Product Parameters**

P Type 4" Double Piece Carbon Steel Heavy Duty Hanging Structing Channel **Product Name** 

Pipe Clamp

Material Carbon Steel Q235

Clamping range 113-116mm

OEM Available

4" Pipe Size

# **Product Description**

- ☑ Bolt head is combination slot and hex head for flexibility of attachment
- ☑ Square nut is captivated on the shoulder for easy one-handed tightening.
- ☑ Straps are interchangeable with 1-1/2 in. strut, for broader application.
- ☑ Straps are shipped assembled so counting and sorting are easier.
- ☑ Pipe and conduit sizes are shown on the strap for easy identification.