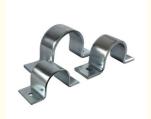

# 4" Double Piece Carbon Steel Heavy Duty Hanging Structing Channel Pipe Clamp

### **Product Description**

P Type 4" Double Piece Carbon Steel Heavy Duty Hanging Structing Channel Pipe Clamp

## **Product Parameters**

P Type 4" Double Piece Carbon Steel Heavy Duty Hanging Structing Channel **Product Name** 

Pipe Clamp

Material Carbon Steel Q235

Clamping range 113-116mm

OEM Available

4" Pipe Size