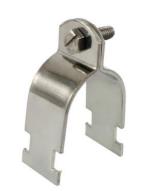

# 4" Double Piece Carbon Steel Heavy Duty Hanging Structing Channel Pipe Clamp

### **Product Description**

P Type 4" Double Piece Carbon Steel Heavy Duty Hanging Structing Channel Pipe Clamp

## **Product Parameters**

P Type 4" Double Piece Carbon Steel Heavy Duty Hanging Structing Channel **Product Name** 

Pipe Clamp

Material Carbon Steel Q235

Clamping range 113-116mm

OEM Available

4" Pipe Size