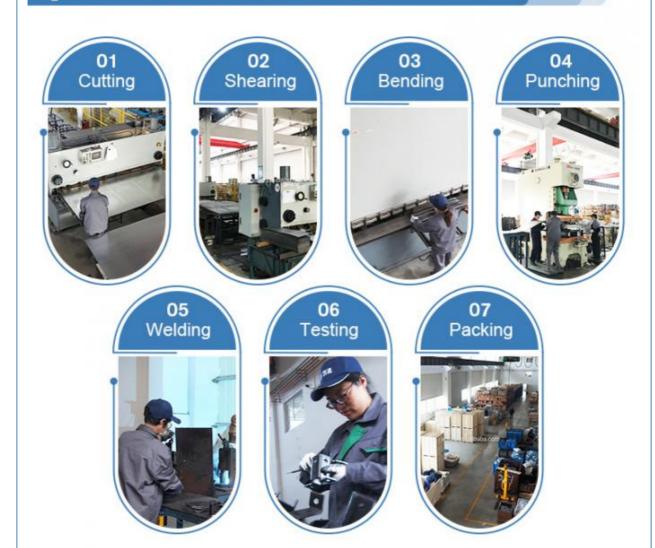

### More Images









### **Product Description**

P Type 4" Double Piece Carbon Steel Heavy Duty Hanging Structing Channel Pipe Clamp



## **Product Parameters**

P Type 4" Double Piece Carbon Steel Heavy Duty Hanging Structing Channel **Product Name** 

Pipe Clamp

Material Carbon Steel Q235

Clamping range 113-116mm

OEM Available

4" Pipe Size

# **Product Description**









- ☑ Bolt head is combination slot and hex head for flexibility of attachment
- ☑ Square nut is captivated on the shoulder for easy one-handed tightening.
- ☑ Straps are interchangeable with 1-1/2 in. strut, for broader application.
- ☑ Straps are shipped assembled so counting and sorting are easier.
- ☑ Pipe and conduit sizes are shown on the strap for easy identification.

# **Production Process Flow**



# **About Us**





WUXI HENGTONG METAL FRAMING SYSTEM CO., LTD. engages in producing and selling metal framing system. We produce Uni-strut channels and accessories like channel fittings, spring nuts, pipe clamps, pipe hangers, channel concrete inserts, clevis bracket and customized products.

HENGTONG was Established in 1992. After 24 years efforts and improvement, we are able to supply better quality, better price, and better lead time for all the products.

HENGTONG Is located in WUXI, close to Shanghai Port. Our products are exported to Southeast Asia, South Africa, Europe, Canada, Mexico, and America. We are experienced, professional, friendly, and eager to help with any need, from simple to custom manufactured products.



Packaging Workshop A

### Stamping Workshop ▼





Welding