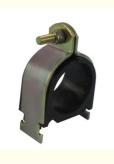

# 4" Double Piece Carbon Steel Heavy Duty Hanging Structing Channel Pipe Clamp

### **Product Description**

P Type 4" Double Piece Carbon Steel Heavy Duty Hanging Structing Channel Pipe Clamp

## **Product Parameters**

P Type 4" Double Piece Carbon Steel Heavy Duty Hanging Structing Channel **Product Name** 

Pipe Clamp

Material Carbon Steel Q235

Clamping range 113-116mm

OEM Available

4" Pipe Size