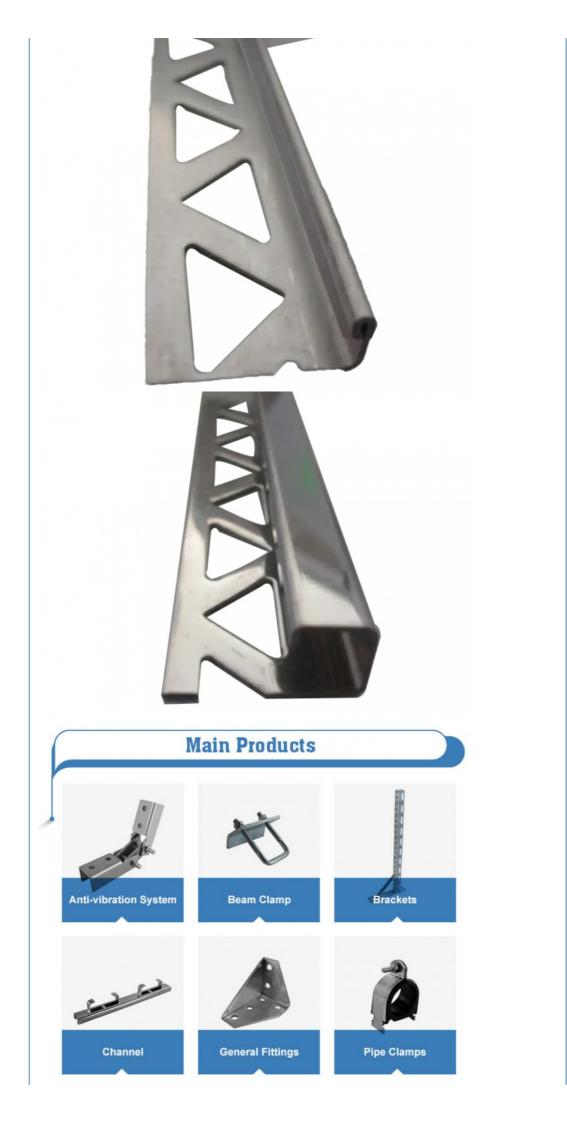

# 20mm 12mm Ceramic 304 Stainless Steel Tile Trim Finished Decorative Wall Corner

Basic Information

### Support OEM ODM Service Finished Decorative Wall Corner 304 Stainless Steel Ceramic Tile Trim

The trim can be used to create custom signage, logos, or lettering, adding a distinctive and professional touch. Stainless steel trim is employed in healthcare facilities due to its antimicrobial properties, making it suitable for applications such as handrails, countertops, and medical equipment.