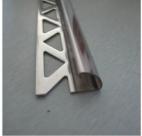

# 20mm 12mm Ceramic 304 Stainless Steel Tile Trim Finished Decorative Wall Corner

Basic Information

### Support OEM ODM Service Finished Decorative Wall Corner 304 Stainless Steel Ceramic Tile Trim

The trim can be used to create custom signage, logos, or lettering, adding a distinctive and professional touch. Stainless steel trim is employed in healthcare facilities due to its antimicrobial properties, making it suitable for applications such as handrails, countertops, and medical equipment.