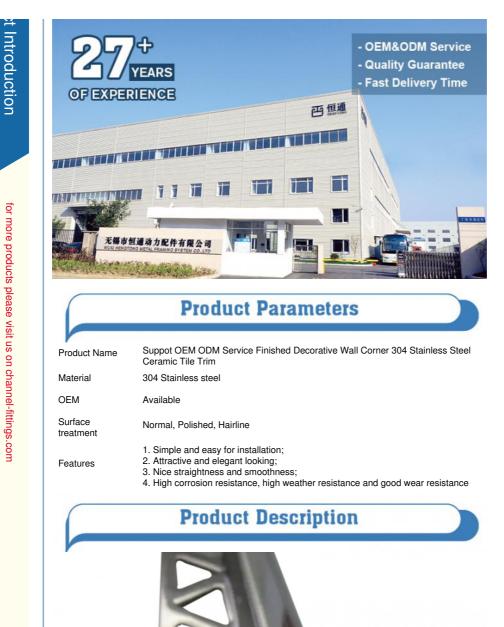

# Product Specification

| <ul> <li>Warranty:</li> </ul>     | 1 Year                                                                   |  |
|-----------------------------------|--------------------------------------------------------------------------|--|
| After-sale Service:               | Guide Installation                                                       |  |
| Project Solution Capability:      | Graphic Design                                                           |  |
| Application:                      | Toilet, Wash Basin, Floor Tile Joint, Tile<br>Protection Tile Decoration |  |
| <ul> <li>Design Style:</li> </ul> | Minimalist                                                               |  |
| <ul> <li>Material:</li> </ul>     | Stainless Steel                                                          |  |
| • Tile Accessory Type:            | Tile Trims                                                               |  |
| • Туре:                           | Tile Accessories                                                         |  |
| <ul> <li>Product Name:</li> </ul> | Tile Trim Profile                                                        |  |
| • Use For:                        | Ceramic Tiles Decoration                                                 |  |
| Surface Treatment:                | Normal, Polished, Brushed                                                |  |
| • Thickness:                      | 0.8mm~1mm / Customized                                                   |  |
| Length:                           | 2.5m/2.7m/Customized                                                     |  |
| • Name:                           | Stainless Steel Tile Trim Profile                                        |  |
|                                   |                                                                          |  |