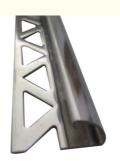

# 20mm 12mm Ceramic 304 Stainless Steel Tile Trim Finished Decorative Wall Corner

Basic Information

### Support OEM ODM Service Finished Decorative Wall Corner 304 Stainless Steel Ceramic Tile Trim

The trim can be used to create custom signage, logos, or lettering, adding a distinctive and professional touch. Stainless steel trim is employed in healthcare facilities due to its antimicrobial properties, making it suitable for applications such as handrails, countertops, and medical equipment.